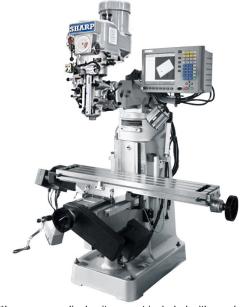

Sharp Industries 220V 9" x 50" Variable Speed 2 Axes CNC Vertical Knee Mill LMV-50/MP-2 G2

\$55,495

As low as \$1,098/mo through Elite Metal Tools financing partners.

Use your phone to take a picture of this QR Code to learn more!

• Table Size: 9" x 50"

X, Y, Z Axis Travel: 32", 11", 5"

• Spindle: 60 - 4500 rpm

Motor: 220V, 3 HP