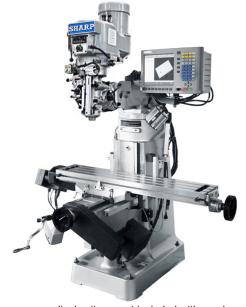

Sharp Industries 220V 9" x 49" Digital Variable Speed 2 Axes CNC Vertical Knee Mill LMV-49/DVS/MP-2 G2

\$55,495

As low as \$1,098/mo through Elite Metal Tools financing partners.

Use your phone to take a picture of this QR Code to learn more!

• Table Size: 9" x 49"

X, Y, Z Axis Travel: 31", 11", 5"

• Spindle: 60 - 4500 rpm

• Motor: 220V, 3 HP