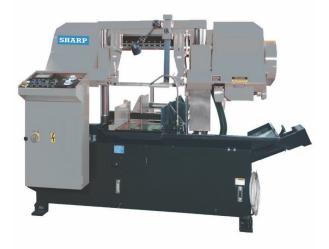

# Sharp Industries 5 HP NC Control Double Column Horizontal Band Saw with 12.6" Cutting Capacity SW-126NCD

\$43,095

As low as \$852/mo through Elite Metal Tools financing partners.

Use your phone to take a picture of this QR Code to learn more!