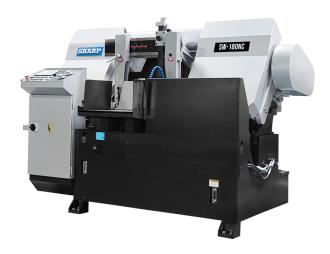

Sharp Industries 7.5 HP NC Control Horizontal Band Saw with 18.5" Cutting Capacity SW-180NC

\$61,795

As low as \$1,222/mo through Elite Metal Tools financing partners.

Use your phone to take a picture of this QR Code to learn more!

• Cutting Capacity: Round: 18.5", Square: 18.5"

• Feed Mode: Hydraulic, NC Automatic

• Speed: 66-330 fpm

Motor: 7.5 HP