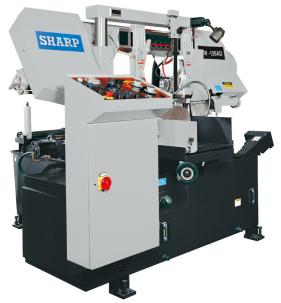

# **Sharp Industries 5 HP Horizontal Double Column Automatic Band Saw SW-126AD**

\$42,495

As low as \$840/mo through Elite Metal Tools financing partners.

Use your phone to take a picture of this QR Code to learn more!

- Cutting Capacity: Round: 12.6", Square: 12.6"
- Vise Control: Split Front Vise and Hydraulic Shuttle Vise
- Speed (inverter Driven Variable Speed): 66-328 fpm
- Motor: 5 HP