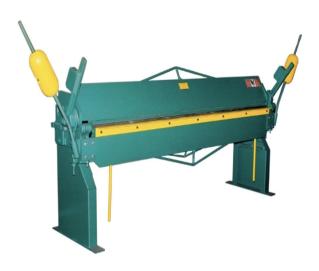

# Tin Knocker 10ft 18Ga. Leaf Brake TK 1018

\$8,640

As low as \$280/mo through Elite Metal Tools financing partners.

Use your phone to take a picture of this QR Code to learn more!

Capacity: 18 Ga.Bend Length: 10'1"Beam Lift: 2-1/4"