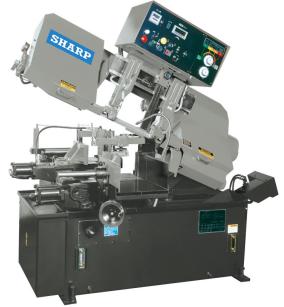

# **Sharp Industries 3 HP Horizontal Automatic Band Saw SW-100A**

\$31,895

As low as \$631/mo through Elite Metal Tools financing partners.

Use your phone to take a picture of this QR Code to learn more!

• Cutting Capacity: Round: 9.8", Square: 9.8"

Tension: HydraulicSpeed: 66-328 fpmMotor: 3 HP