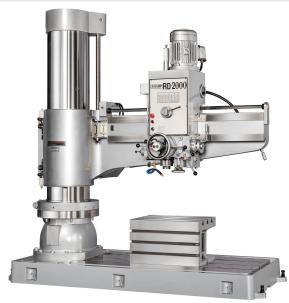

# **Sharp Industries 440V 7.5 HP Radial Drill RD-2000**

\$127,995

As low as \$2,533/mo through Elite Metal Tools financing partners.

Use your phone to take a picture of this QR Code to learn more!

Diameter to Column: 17"

· Head Travel: 61"

• Column to Spindle: 78"

Motor: 440V, 7.5 HP