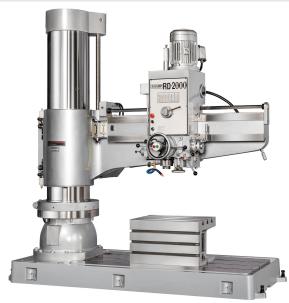

# Sharp Industries 220V 7.5 HP Radial Drill RD-2000

\$112,860

As low as \$2,233/mo through Elite Metal Tools financing partners.

Use your phone to take a picture of this QR Code to learn more!

Diameter to Column: 17"

· Head Travel: 61"

• Column to Spindle: 78"

Motor: 220V, 7.5 HP