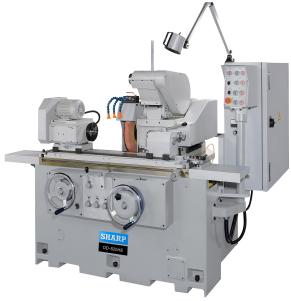

# Sharp Industries 220V 8" x 20" Manual Wheelhead Infeed OD Cylindrical Grinder OD-820HE

\$53,000

As low as \$1,048/mo through Elite Metal Tools financing partners.

Use your phone to take a picture of this QR Code to learn more!

Wheel Dia.: 14" x 1.5" x 5"Wheel Speed: 1,620 rpm

• Max Grinding: 8" Dia., 20" Length

Motor: 220V, 3 HP