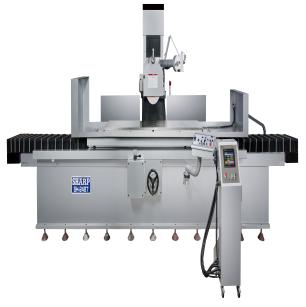

# Sharp Industries 220V 24" x 87" SHT Series Traveling Column Surface Grinder SHT-2487-2A

\$174,995

As low as \$3,463/mo through Elite Metal Tools financing partners.

Use your phone to take a picture of this QR Code to learn more!

• Table Size: 24" x 87"

Spindle Center to Table Surface: 28"

Spindle Speed: 1,720 rpm

• Motor: 220V, 10 HP