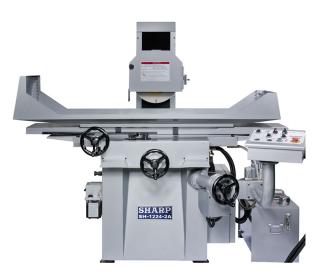

EliteMetalTools.com 281-241-9504 insidesales@elitemetaltools.com M-F 8:00 AM - 7:30 PM EST

Sharp Industries SH Series 220V 12" x 24" Automatic Surface Grinder SH1224-2A

- Table Size: 12" x 24"
- Grinding wheel: 14" x 1.25" x 5"
- Spindle Speed: 1,720 rpm
- Motor: 220V, 3 HP

**Free Shipping** Free shipping on ALL machines throughout the contiguous United States to all commercial locations.