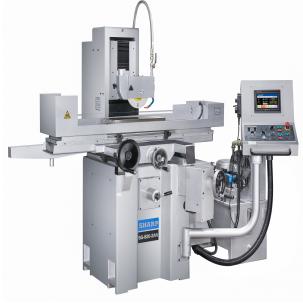

# **Sharp Industries SG Series 220V 6" x 18" Automatic Surface Grinder with NG Spindle Downfeed System SG618-2AN**

\$32,560

As low as \$644/mo through Elite Metal Tools financing partners.

Use your phone to take a picture of this QR Code to learn more!

• Max Grinding Length: 19.7" Max Grinding Width: 5.9"

Grinding wheel: 8" x 0.63" x 1.25"

Motor: 220V, 2 HP