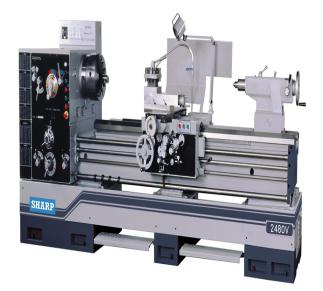

# **Sharp Industries 220V 30" x 120" V Series Heavy Duty Precision Lathes 30120V**

\$103,795

As low as \$2,054/mo through Elite Metal Tools financing partners.

Use your phone to take a picture of this QR Code to learn more!

Swing Over Bed: 30"

• Distance Between Centers: 120"

• Spindle Speed: 18 Speeds (10-1,200 RPM)

Motor: 220V, 15 HP