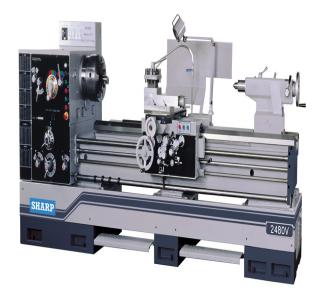

# **Sharp Industries 440V 24" x 120" V Series Heavy Duty Precision Lathes 24120V**

\$98,695

As low as \$1,953/mo through Elite Metal Tools financing partners.

Use your phone to take a picture of this QR Code to learn more!

Swing Over Bed: 24"

• Distance Between Centers: 120"

• Spindle Speed: 18 Speeds (10-1,200 RPM)

Motor: 440V, 15 HP