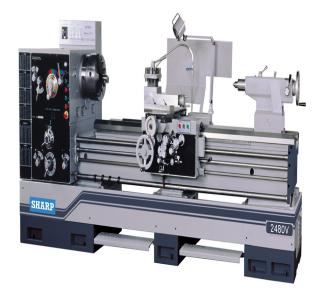

# **Sharp Industries 220V 24" x 80" V Series Heavy Duty Precision Lathes 2480V**

\$87,995

As low as \$1,741/mo through Elite Metal Tools financing partners.

Use your phone to take a picture of this QR Code to learn more!

Swing Over Bed: 24"

• Distance Between Centers: 80"

• Spindle Speed: 18 Speeds (10-1,200 RPM)

Motor: 220V, 15 HP