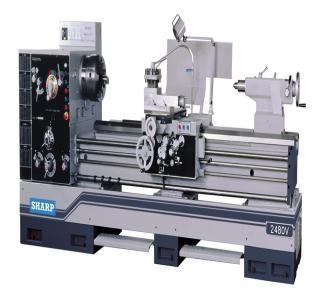

# **Sharp Industries 440V 24" x 80" V Series Heavy Duty Precision Lathes 2480V**

\$87,995

As low as \$1,741/mo through Elite Metal Tools financing partners.

Use your phone to take a picture of this QR Code to learn more!

• Swing Over Bed: 24"

• Distance Between Centers: 80"

• Spindle Speed: 18 Speeds (10-1,200 RPM)

Motor: 440V, 15 HP