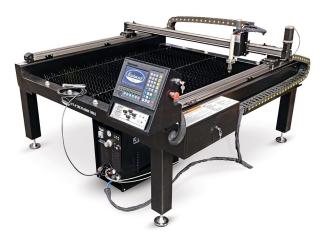

# Eastwood Elite 4' x 4' 120V CNC Plasma Table with CNC 60 Amp 240V Plasma Cutter 55132

\$8,999.99

As low as \$292/mo through Elite Metal Tools financing partners.

Use your phone to take a picture of this QR Code to learn more!

- CNC Table Power Input: 120V, 50/60 Hz, 1Ph, 1.25A
- Plasma Cutter Power Input: 240V, 50/60 Hz
- Waterbed Size: 59.05" X-Axis; 62.99" Y-Axis; 3.75" Z-Axis
- Cutting Accuracy: ± 0.5mm