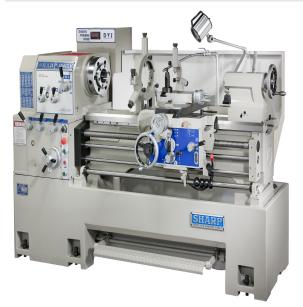

# Sharp Industries 220V 16" x 40" Swing Precision Lathe with Digital Variable Speed 1640LV

\$27,600

As low as \$546/mo through Elite Metal Tools financing partners.

Use your phone to take a picture of this QR Code to learn more!

Spindle Bore: 3.18"Swing Over Bed: 16"

Spindle Speed: High: 235-2,000 rpm, Low: 20-170 rpm

Motor: 220V, 7.5 HP