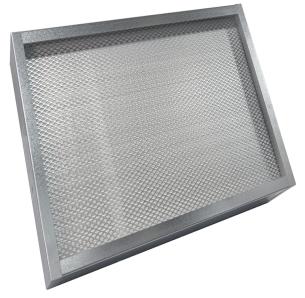

# Kwikool 4" HEPA Filter for KBP600 KBP1000 KBX600 & KBX1000 Models 14-FILTERBIO

\$395 \$299

Use your phone to take a picture of this QR Code to learn more!

- 13.5" x 21" x 4" HEPA Filter
- Compatible with BioAir Models KBP600, KBP1000, KBX600, & KBX1000