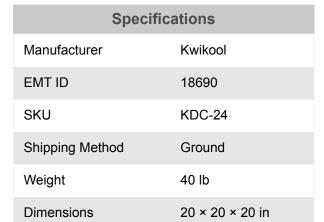

# Kwikool Air Chute Kit for KIB2411-2, KIB2421-2, & KIB3021-2 Models KDC-24

<del>\$295</del>

\$259





Use your phone to take a picture of this QR Code to learn more!





\*Images may display items not included with purchase



- Two (2) 6" x 18" flexible chutes
- · Air housing with 6" duct collars and clamps
- · Necessary hardware to instill the KDC to the unit

## Free Shipping

Free shipping on ALL machines throughout the contiguous United States to all commercial locations.

## **Product Selection**

A wide selection of machinery for you to compare brands and features. Find the right machine for your job.



## Knowledgeable Staff

When you have questions, we have the staff that will help you find the answer and equipment that best fits your needs.

#### **Customer Service**

Fast and friendly service centered around creating a positive experience.

## Price Matching

Our prices are highly competitive. However, if you find an item cheaper somehwere el