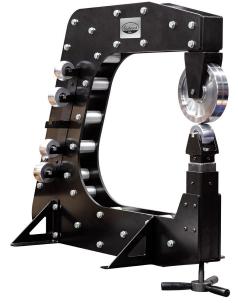

# **Eastwood Elite 16ga Large Frame English** Wheel 64646

\$2,198.99

**\$1,699** Save \$499.99!

As low as \$55/mo through Elite Metal Tools financing partners.

Use your phone to take a picture of this QR Code to learn more!

5 Lower Anvils: 3", 4", 5", 6", 8"

1 Upper Anvils: 8" Throat Depth: 25"

· Capability: up to 16ga mild steel