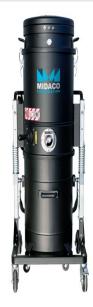

# Midaco 3.3HP 110V Single Phase 100L Industrial CNC Dry Vacuum M264VFL

\$7,995

As low as \$259/mo through Elite Metal Tools financing partners.

Use your phone to take a picture of this QR Code to learn more!

Power: 3.9 kW, 3.3 HP

Motor (3): 110V Single PhaseTank Capacity: 26.4 gal (100L)

Max Vacuum: 250 mBar