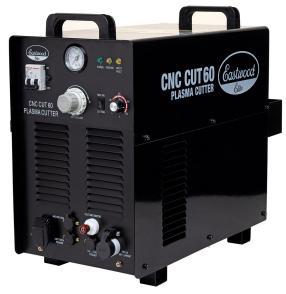

# Eastwood Elite 240V CNC Cut 60 Plasma Cutter for 4x4 CNC Plasma Table 55133

\$1,622.99

As low as \$52/mo through Elite Metal Tools financing partners.

Use your phone to take a picture of this QR Code to learn more!