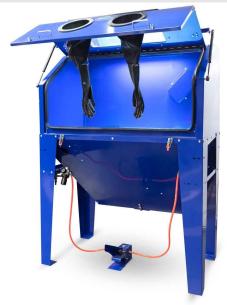

# **Eastwood B100 Abrasive Media Blast Cabinet** with Dust Collector 21301

\$1,999

As low as \$64/mo through Elite Metal Tools financing partners.

Use your phone to take a picture of this QR Code to learn more!

Window Viewing Area: 22" x 10.5"
Maximum Weight Capacity: 220 lbs
Maximum Media Capacity: 150 lbs
Air Requirement: 12CFM @ 90 psi