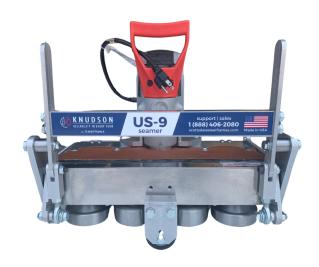

# **Knudson by Scottsdale Universal Roof Panel Seamer US-9**

\$12,899

As low as \$419/mo through Elite Metal Tools financing partners.

Use your phone to take a picture of this QR Code to learn more!

- Production Speed: 30 ft/min Nominal

  Production Speed: 30 ft/min Nominal
- Dimensions (LxWxH): 16 ½" x 12" x 15"
- Line Voltage: 110 VAC
- Unit includes base assembly, 110 VAC power unit, and one set of tooling