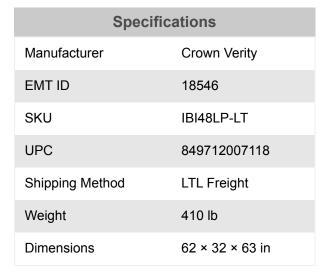

# **Crown Verity 48" Liquid Propane Infinite** Series Built-In Single Dome Grill with BBQ **Cover and Light Package IBI48LP-LT**

\$7,749

**\$7,362** Save \$387!

As low as \$239/mo through Elite Metal Tools financing partners.