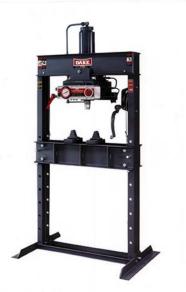

Dake H-Frame 50Ton Air-Operated Press with Dual Pump 6-450

## \$15,350

As low as \$303/mo through Elite Metal Tools financing partners.

FREE SHIPPING

Use your phone to take a picture of this QR Code to learn more!

- Width Between Uprights: 32<sup>3</sup>/<sub>4</sub>"
- Ram Travel: 10"
- Ram Advanced Speed: 55 in/min
- Air Pressure: 90-125 psi