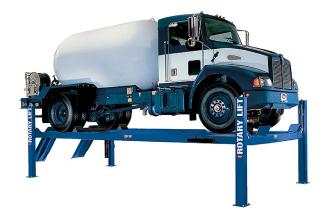

• Max. Wheelbase: 230"

• Rise: 68"

Length Overall: 25' 11.19" (312")

• Width Overall: 11' 5.75"