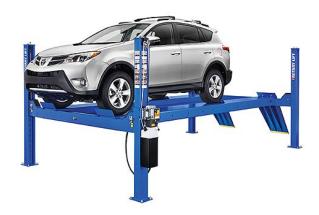

# Rotary 2HP Single Phase 250" 14,000 lbs. Closed Front 4-Post Lift SM14L

\$15,039.75

**\$10,745** Save \$4,294.75!

As low as \$349/mo through Elite Metal Tools financing partners.

Use your phone to take a picture of this QR Code to learn more!

Max. Wheelbase: 182" Rise Height: 78.75"

Length Overall: 20' 10" (250") Width Overall: 10' 11.75"