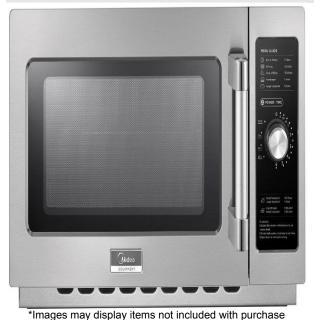

EliteMetalTools.com 281-241-9504 insidesales@elitemetaltools.com M-F 8:00 AM - 7:30 PM EST

Midea 1.2 cu ft 1000W Light Duty Dial Control Commercial Microwave Oven 1034N0A

**\$910 \$480** Save \$430!

Use your phone to take a picture of this QR Code to learn more!

- Capacity: 1.2 cu.ft (34 Liters)
- Power Output: 1000 W
- Power Source: 120V, 60 Hz, 15A, Single Phase
- Plug Configuration: NEMA 5-15P

| E |   |
|---|---|
|   | 6 |

**Knowledgeable Staff** When you have questions, we have the staff that will help you find the answer and equipment that best fits your needs. **Customer Service** Fast and friendly service centered around creating a positive experience.