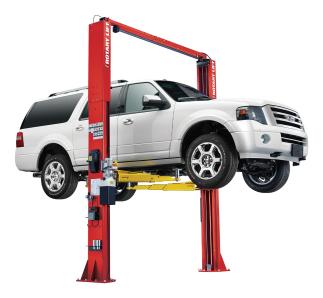

# Rotary 2HP 12,000 lbs. 188" Symmetric 2-Post Lift SPO12-TA-EH2

\$19,230.75

**\$13,495** Save \$5,735.75!

As low as \$438/mo through Elite Metal Tools financing partners.

Use your phone to take a picture of this QR Code to learn more!

Capacity: 12,000 lbs.
Rise: 72.75" – 75.25"
Overall Height: 13' 8"

Base Required Ceiling Height: 14'