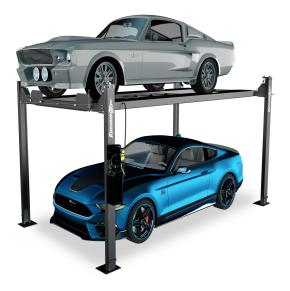

EliteMetalTools.com 281-241-9504 insidesales@elitemetaltools.com M-F 8:00 AM - 7:30 PM EST

Forward Lift 1HP 110V 8,000 lbs. Light Duty 4-Post Homeowner Lift EFP8

\$8,641.05 \$5,495 Save \$3,146.05!

As low as \$178/mo through Elite Metal Tools financing partners.

Capacity: 8,000 lbs.

- Rise: 72.5"
- Overall length w/o approach ramps: 175.5"
- Overall width w/o motor: 103.5"

**Free Shipping** Free shipping on ALL machines throughout the contiguous United States to all commercial locations.