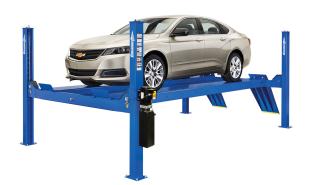

# **Ibs. 4-Post Service Lift CR14**

Forward Lift 2HP Single Phase 250" 14,000

\$13,567.95

**\$9,195** Save \$4,372.95!

As low as \$298/mo through Elite Metal Tools financing partners.

Use your phone to take a picture of this QR Code to learn more!

Capacity: 14,000 lbs.

Maximum Wheelbase: 78.75"

Overall Length: 250" Overall Width: 131.75"