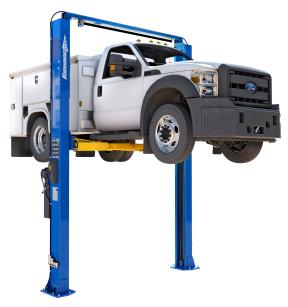

# Forward Lift 2HP Single Phase 166" 12,000 lbs. Symmetric 2-Post Lift I12-PRO166

\$14,577.75

\$10,074.1

Save \$4,503.65!

As low as \$327/mo through Elite Metal Tools financing partners.

Use your phone to take a picture of this QR Code to learn more!

• Capacity: 12,000 lbs.

Maximum Rise w/ 5" extension: 77.5"
Adjustable Overall Height: 13' 10"
Overall Width: 11' 8" or optional 12' 2"