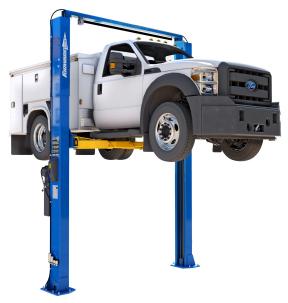

# Forward Lift 2HP Single Phase 154" 12,000 lbs. Symmetric 2-Post Lift I12-PRO154

\$14,577.75

\$10,074.1

Save \$4,503.65!

As low as \$327/mo through Elite Metal Tools financing partners.

Use your phone to take a picture of this QR Code to learn more!

• Capacity: 12,000 lbs.

Maximum Rise w/ 5" extension: 77.5"
Adjustable Overall Height: 12' 10"
Overall Width: 11' 8" or optional 12' 2"