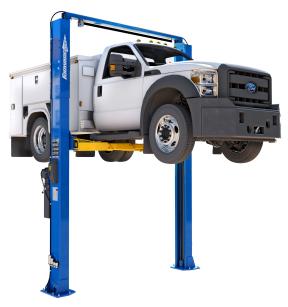

# Forward Lift 2HP Single Phase 143" 12,000 lbs. Symmetric 2-Post Lift I12-PRO143

\$14,577.75

\$10,074.1

Save \$4,503.65!

As low as \$327/mo through Elite Metal Tools financing partners.

Use your phone to take a picture of this QR Code to learn more!

• Capacity: 12,000 lbs.

Maximum Rise w/ 5" extension: 77.6"
Adjustable Overall Height: 11' 11"
Overall Width: 11' 8" or optional 12' 2"