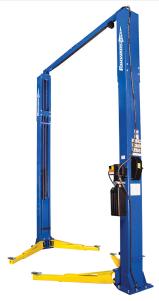

# Forward Lift 2HP Single Phase 143" 12,000 lbs. 2-Post Lift F12-143

\$11,863.5

\$8,053.64

Save \$3,809.86!

As low as \$261/mo through Elite Metal Tools financing partners.

Use your phone to take a picture of this QR Code to learn more!

• Capacity: 12,000 lbs.

Adjustable Overall Height: 11' 11"
Overall Width: 11' 8" or optional 12' 2"
Ceiling Height Required: 146"