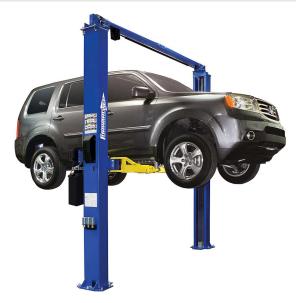

# Forward Lift 2HP Single Phase 10,000 lbs. 2-Post Lift I10

\$7,819.35

\$5,278.51

Save \$2,540.84!

As low as \$171/mo through Elite Metal Tools financing partners.

Use your phone to take a picture of this QR Code to learn more!

Capacity: 10,000 lbs.Overall Height: 143"

• Overall Width: 131" or optional 137"

· Ceiling height required: 144"