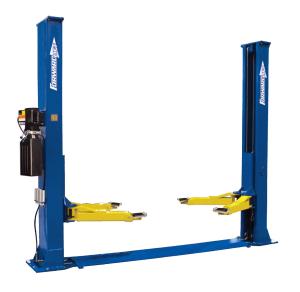

## EliteMetalTools.com 281-241-9504 insidesales@elitemetaltools.com M-F 8:00 AM - 7:30 PM EST

Forward Lift 2HP Single Phase 9,000 lbs. Symmetric Low Ceiling 2-Post Lift BP9

\$8,992.5 \$5,695.8 Save \$3,296.7!

Total Capacity: 9,000 lbs.

- Overall Height: 111.25"
- Overall Width: 138.5"
- Minimum Ceiling Height: 113"

*Free Shipping* Free shipping on ALL machines throughout the contiguous United States to all commercial locations.