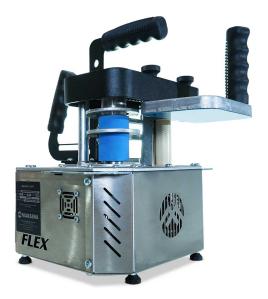

# Maksiwa 220V Single Phase Portable Contour Edgebander and Table Set CBC.FLEX

\$1,819

As low as \$59/mo through Elite Metal Tools financing partners.

Use your phone to take a picture of this QR Code to learn more!

Tape Thickness: 0.3 mm – 1 mm
Max. Tape Width: 0-35/64" to 1-57/64"
Feeder Speed: 0 to 19 ft/min

• Motor Specs: 1 Phase, 220V, 2.5A