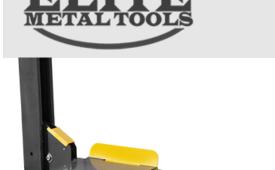

# **BendPak Wide Runway Diamond Plate 4-Post** Lift Aluminum Deck (Pair) BEN 5210209

\$4,891.25

**\$2,795** Save \$2,096.25!

As low as \$90/mo through Elite Metal Tools financing partners.

Use your phone to take a picture of this QR Code to learn more!

- Fits HD-7W, HD-9, HD-9SW
- Solid aluminum construction
- Protects vehicles, equipment and flooring from harmful fluids
- Easy mounting / dismounting