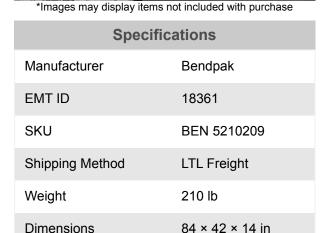

# **BendPak Wide Runway Diamond Plate 4-Post** Lift Aluminum Deck (Pair) BEN 5210209

\$4,891.25

**\$2,795** Save \$2,096.25!

As low as \$90/mo through Elite Metal Tools financing partners.

Use your phone to take a picture of this QR Code to learn more!