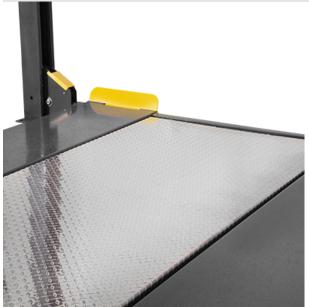

# **BendPak Wide Runway Diamond Plate 4-Post** Lift Aluminum Deck (Pair) BEN 5210208

\$5,241.25

**\$2,995** Save \$2,246.25!

As low as \$97/mo through Elite Metal Tools financing partners.

Use your phone to take a picture of this QR Code to learn more!

- Fits HD-7PXN, HD-7PXW, HD-9STX, HD-9XW, HD-9XL, HD-9SWX
- Solid aluminum construction
- Protects vehicles, equipment and flooring from harmful fluids
- Easy mounting / dismounting