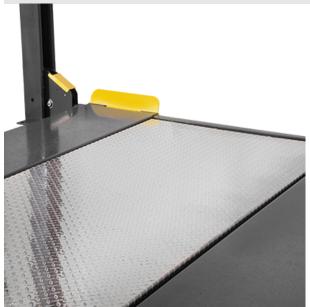

# **BendPak Narrow Runway Diamond Plate 4-**Post Lift Aluminum Deck (Pair) BEN 5210174

\$4,716.25

**\$2,695** Save \$2,021.25!

As low as \$87/mo through Elite Metal Tools financing partners.

Use your phone to take a picture of this QR Code to learn more!

- Fits HD-7PXN, HD-7PXW, HD-9STX, HD-9XW, HD-9XL, HD-9SWX
- Solid aluminum construction
- Protects vehicles, equipment and flooring from harmful fluids
- Easy mounting / dismounting