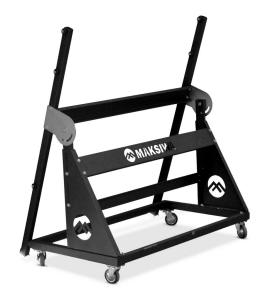

# Maksiwa Adjustable Height Panel Carrier TC.3000

\$689

As low as \$22/mo through Elite Metal Tools financing partners.

Use your phone to take a picture of this QR Code to learn more!

· Maximum capacity: 254 Lbs

• Maximum panel size: 108" x 1" x 72

· Maximum table height: 37"

• Equipment dimension: 43"x 49" x 28"