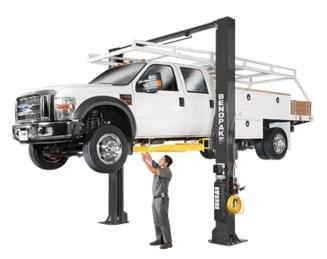

# BendPak 220V Single Phase 18,000 lbs. Clearfloor 2-Post Lift with Telescoping Arms BEN XPR-18CL

\$19,744

**\$16,595** Save \$3,149!

As low as \$328/mo through Elite Metal Tools financing partners.

Use your phone to take a picture of this QR Code to learn more!

• Lifting Capacity: 18,000 lbs.

Rise: 69"

Height Overall: 170"Width Overall: 155"