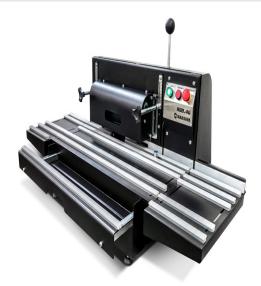

# Maksiwa 110V Single Phase Automatic Edge Trimmer RBB.4G

\$2,399

As low as \$77/mo through Elite Metal Tools financing partners.

Use your phone to take a picture of this QR Code to learn more!

Max Piece height: 2-3/4" | 70mm

• Work Dimensions: 31 1/2" - 50" x 15" - 26"

Feed speed: 56 ft/min | 17m/min

• Motor: 110 V - 17 Amps 2100 Watts