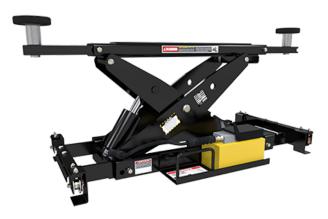

## BendPak 7,000 lbs. Air/Hydraulic Rolling Bridge Jack with Easy-Roll Wheels BEN RJ7W

\$4,541.25

**\$2,595** Save \$1,946.25!

As low as \$84/mo through Elite Metal Tools financing partners.

Use your phone to take a picture of this QR Code to learn more!

Lifting Capacity: 7,000 lbs. Max. Arm Reach: 56" Air Pressure: 125 PSI

Max. Operating Hydraulic Pressure: 4,550 PSI