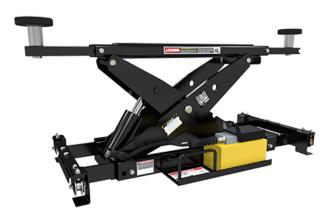

# BendPak 6,000 lbs. Air/Hydraulic Rolling Bridge Jack with Easy-Roll Wheels BEN RJ6W

\$4,331.25

**\$2,475** Save \$1,856.25!

As low as \$80/mo through Elite Metal Tools financing partners.

Use your phone to take a picture of this QR Code to learn more!

Lifting Capacity: 6,000 lbs.

Max. Arm Reach: 56" Air Pressure: 125 PSI

Max. Operating Hydraulic Pressure: 3,370 PSI