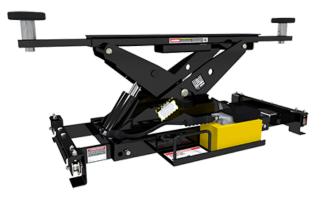

# BendPak 4,500 lbs. Air/Hydraulic Rolling **Bridge Jack with Easy-Roll Wheels BEN** RJ45W

\$4,287.5

**\$2,450** Save \$1,837.5!

As low as \$79/mo through Elite Metal Tools financing partners.

Use your phone to take a picture of this QR Code to learn more!

· Lifting Capacity: 4,500 lbs. Max. Arm Reach: 57"

Air Pressure: 125 PSI

Max. Operating Hydraulic Pressure: 2,490 PSI